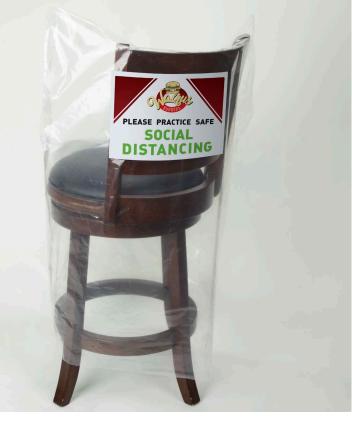

## CHAIR COVERS

These recyclable, clear, 2 mil plastic chair covers and adhesive labels are ideal for:

- Restaurants
- Bars
- Waiting Rooms
- Community/Corporate Events
- Sports Events

## **PLASTIC CHAIR COVER**

**Size:** 24W x 24 x 48H 2 mil. Clear.

| Imprint |            | 100  | 200  | 500  | 1000 | 3000   |  |
|---------|------------|------|------|------|------|--------|--|
| PLAIN   | 21CCOV2448 | 1.92 | 1.70 | 1.58 | 1.50 | 1.44 A |  |

## 71/2W x 10H ADHESIVE LABEL

| Imprint | ltem #     | 150    |
|---------|------------|--------|
|         | DPLABEL710 | 2.50 A |

Set-Up: FREE

**Production time:** 4 business days from all final approvals. Adhesive Label application may require additional production time. **Shipping:** 6 lbs. per box of 250